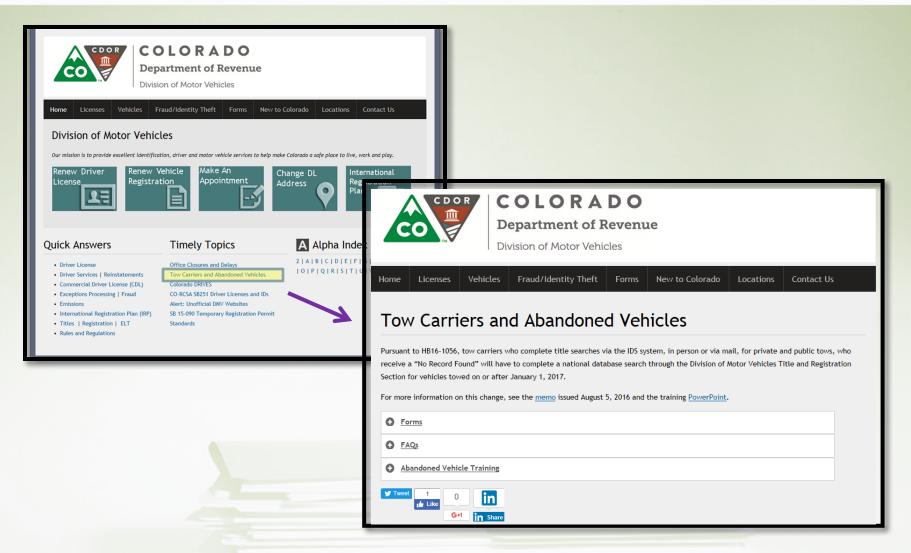

rn Around Time

In-Person

#### Searches

- ☐ Processed while waiting
  - ☐ 10 or less
- □ Dropped Off/Pick Up next working day
  - ☐ 11 or more
  - 8am-5pm
- ☐ CO Department of Revenue Vehicle Services Unit

#### Searches ☐ Processing timeframe ☐ Within 48 hours once received □ Methods ☐ USPS guickest delivery method ☐ Colorado Dept. of Revenue Division of Motor Vehicles Title and Registration Section Lakewood, CO 80214 ☐ Other overnight services routed to CO Dept. of Revenue Sherman St. office prior to Pierce St. location ☐ Return Mail Options ☐ Pre-Paid/Express/Stamped return envelopes may be included to mail back searches ☐ First Class Mail ☐ Department not responsible for USPS or Overnight/Express Mail Service

### National Database Search Turn Around Time

Overnight Mail Services





#### Resource

www.colorado.gov/dmv

## Questions ???



Tow Operator Abandoned Vehicle Title Search

House Bill 16-1056